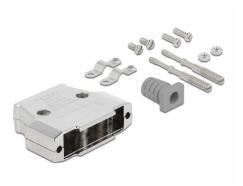

### Package content

- Housing 2-part
- 2 x cable clamp
- 4 x screws
- 2 x nut
- 2 x locking screws
- 1 x strain relief