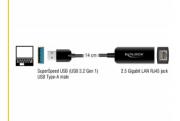

### **Specification**

- Connectors:
  - 1 x SuperSpeed USB (USB 3.2 Gen 1) Type-A male >
  - 1 x 2.5 Gigabit LAN RJ45 jack
- Chipset: Realtek RTL8156
- SuperSpeed USB 5 Gbps specification
- Data transfer rate:

Ethernet up to 10 Mbps (Half/Full Duplex)

Fast Ethernet up to 100 Mbps (Half/Full Duplex)

Gigabit Ethernet up to 1000 Mbps (Half/Full Duplex)

NBASE-T with up to 2.5 Gbps (Half/Full Duplex)

- Supports Auto MDI-X (automatic detection of standard or crossover network cable)
- Supports IEEE 802.1Q Virtual LAN (VLAN)
- Support full duplex operation with IEEE 802.3x flow control and half duplex operation with back-pressure flow control
- · LED indicator for link and activity
- USB bus powered
- Colour: black
- Dimensions (LxWxH): ca. 53 x 22 x 15 mm
- Cable length without connectors: ca. 16 cm

### Interface

| Connector 1: | 1 x USB 5 Gbps Type-A male |
|--------------|----------------------------|
| Connector 2: | 1 x Gigabit LAN RJ45 jack  |

## **Physical characteristics**

| Housing material: | Plastic |
|-------------------|---------|
| Cable length:     | 16 cm   |
| Length:           | 53 mm   |
| Width:            | 22 mm   |
| Height:           | 15 mm   |
| Colour:           | black   |