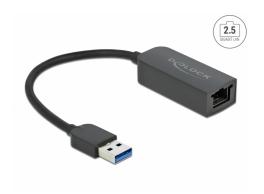

# Delock Adapter USB Type-A male to 2.5 Gigabit LAN compact

## **Description**

The adapter by Delock expands a PC or laptop by **one network interface** via the **USB Type-A** interface.

### **Specification**

- Connectors:
  - 1 x SuperSpeed USB (USB 3.2 Gen 1) Type-A male >
  - 1 x 2.5 Gigabit LAN RJ45 jack
- Chipset: Realtek RTL8156
- SuperSpeed USB 5 Gbps specification
- Data transfer rate:

### Interface

| Connector 1: | 1 x USB 5 Gbps Type-A male |
|--------------|----------------------------|
| Connector 2: | 1 x Gigabit LAN RJ45 jack  |