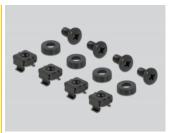

## Package content

- 10" routing panel
- 4 x screws
- 4 x caged nut
- 4 x washers