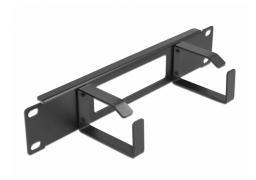

# Delock 10" Cable Management Routing Panel with opening and 2 hooks 1U black

#### Cable routing hook for optimal cable management

With the solid hooks the patch cords can be neatly routed horizontally.

#### Front with opening

The panel is equipped with an opening to allow easy cable access.