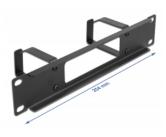

### **Specification**

- For mounting in 10" network cabinet, 1U
- Panel with 2 hooks
- · Front with opening
- · Colour: black
- · Material: metal
- Dimensions (LxWxH): ca. 254.0 x 77.5 x 44.0 mm

# **Physical characteristics**

| Material: | metal    |
|-----------|----------|
| Length:   | 254.0 mm |
| Width:    | 77.5 mm  |
| Height:   | 44.0 mm  |
| Colour:   | black    |