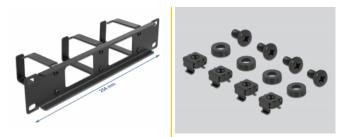

### Package content

- 10" routing panel
- 4 x screws
- 4 x caged nut
- 4 x washers