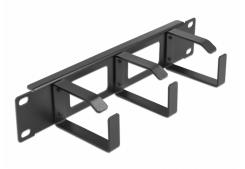

# Delock 10" Cable Management Routing Panel with 2 openings and 3 hooks 1U black

#### **Proper laying of cables**

The network cables are simply routed from the front to the rear and the network cabinet leaves a tidy overall impression.

#### Cable routing hook for optimal cable management

With the solid hooks the patch cords can be neatly routed horizontally.

#### Front with opening

The panel is equipped with two openings to allow easy cable access.

## Specification

- For mounting in 10" network cabinet, 1U
- · Panel with 3 hooks
- Front with 2 openings
- Colour: black
- Material: metal
- Dimensions (LxWxH): ca. 254.0 x 77.5 x 44.0 mm