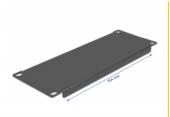

# **Delock 10" Network Cabinet Blind Cover 2U black**

### **Description**

This blind cover by Delock is suitable for installation in a 10" network cabinet. It closes open areas in the network cabinet.

Item no. 66661

EAN: 4043619666614 Country of origin: China

### **Specification**

- For mounting in 10" network cabinet, 2U
- · Colour: black
- · Material: metal
- Dimensions (LxWxH): ca. 254.0 x 88.5 x 10.0 mm