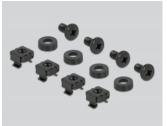

#### Package content

- 10" blind cover
- 4 x screws
- 4 x caged nuts
- 4 x washers