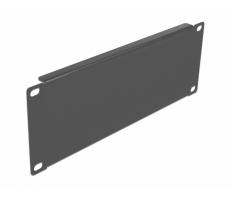

# **Delock 10" Network Cabinet Blind Cover 2U black**

### **Description**

This blind cover by Delock is suitable for installation in a 10" network cabinet. It closes open areas in the network cabinet.

Item no. 66661

EAN: 4043619666614 Country of origin: China

### **Specification**

- For mounting in 10" network cabinet, 2U
- · Colour: black
- · Material: metal
- Dimensions (LxWxH): ca. 254.0 x 88.5 x 10.0 mm