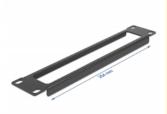

## **Specification**

- For mounting in 10" network cabinet, 1U
- · Front with opening
- · Colour: black
- · Material: metal
- Dimensions (LxWxH): ca. 254.0 x 44.0 x 10.0 mm

# **Physical characteristics**

| Material: | metal    |
|-----------|----------|
| Length:   | 254.0 mm |
| Width:    | 44.0 mm  |
| Height:   | 10.0 mm  |
| Colour:   | black    |