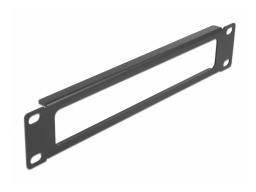

## **Description**

This panel by Delock is suitable for installation in a 10" network cabinet. It closes open areas in the network cabinet.

#### Front with opening

The panel is equipped with an opening to allow easy cable access.

## **Specification**

- For mounting in 10" network cabinet, 1U
- · Front with opening
- · Colour: black
- · Material: metal
- Dimensions (LxWxH): ca. 254.0 x 44.0 x 10.0 mm