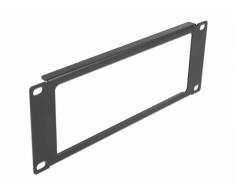

# Delock 10" Network Cabinet Panel with opening 2U black

#### Front with opening

The panel is equipped with an opening to allow easy cable access.

#### **Specification**

- For mounting in 10" network cabinet, 2U
- · Front with opening
- Colour: black
- Material: metal
- Dimensions (LxWxH): ca. 254.0 x 88.5 x 10.0 mm