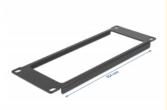

# Delock 10" Network Cabinet Panel with opening 2U black

#### **Specification**

- For mounting in 10" network cabinet, 2U
- · Front with opening
- Colour: black
- Material: metal
- Dimensions (LxWxH): ca. 254.0 x 88.5 x 10.0 mm