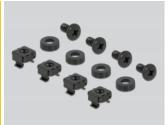

# Delock 10" Network Cabinet Panel with opening 2U black

### **Description**

This panel by Delock is suitable for installation in a 10" network cabinet. It closes open areas in the network cabinet.

#### Proper laying of cables

The network cables are simply routed from the front to the rear and the network cabinet leaves a tidy overall impression.

#### Front with opening

The panel is equipped with an opening to allow easy cable access.



#### Item no. 66673

EAN: 4043619666737 Country of origin: China

Package: Box

#### **Specification**

- For mounting in 10" network cabinet, 2U
- · Front with opening
- Colour: black
- Material: metal
- Dimensions (LxWxH): ca. 254.0 x 88.5 x 10.0 mm

## Package content

- 10" panel
- 4 x screws
- · 4 x caged nuts
- 4 x washers



# **Images**









#### General

| Mounting type: | 10 in |
|----------------|-------|
| 5 71           |       |

# **Physical characteristics**

| Material: | metal    |
|-----------|----------|
| Length:   | 254.0 mm |
| Width:    | 88.5 mm  |
| Height:   | 10.0 mm  |
| Colour:   | black    |