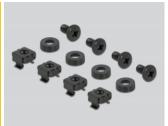

# Delock 19" Network Cabinet Panel with opening 2U black

## Description

This panel by Delock is suitable for installation in a 19" network cabinet. It closes open areas in the network cabinet.

#### Proper laying of cables

The network cables are simply routed from the front to the rear and the network cabinet leaves a tidy overall impression.

#### Front with opening

The panel is equipped with an opening to allow easy cable access.



#### Item no. 66675

EAN: 4043619666751 Country of origin: China

Package: Box

## **Specification**

- For mounting in 19" network cabinet, 2U
- · Front with opening
- · Colour: black
- · Material: metal
- Dimensions (LxWxH): ca. 482.0 x 88.5 x 10.0 mm

## Package content

- 19" panel
- 4 x screws
- 4 x caged nuts
- 4 x washers



# **Images**









## General

| Mounting type: 19 in |  |
|----------------------|--|
|----------------------|--|

# **Physical characteristics**

| Material: | metal    |
|-----------|----------|
| Length:   | 482.0 mm |
| Width:    | 88.5 mm  |
| Height:   | 10.0 mm  |
| Colour:   | black    |