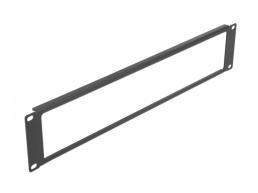

# Delock 19" Network Cabinet Panel with opening 2U black

#### Front with opening

The panel is equipped with an opening to allow easy cable access.

## **Specification**

- For mounting in 19" network cabinet, 2U
- · Front with opening
- · Colour: black
- · Material: metal
- Dimensions (LxWxH): ca. 482.0 x 88.5 x 10.0 mm