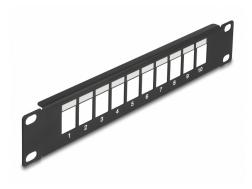

# Delock 10" Keystone Patch Panel 10 port black

#### **Description**

This patch panel by Delock can be mounted in a **10" cabinet**. With its standardized dimensions, it is suitable for **easy snap-in mounting** of **10 Keystone modules**.

Item no. 66676

## **Specification**

- For mounting in 10" network cabinet, 1U
- 10 Keystone ports 19.2 x 14.9 mm
- · With labelling field
- · Material: metal
- Colour: black
- Dimensions (LxWxH): ca. 254.0 x 44.0 x 10.0 mm