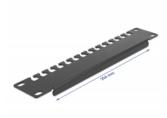

### **Specification**

- For mounting in 10" network cabinet, 1U
- 14 cable routings
- · Colour: black
- · Material: metal
- Dimensions (LxWxH): ca. 254.0 x 44.0 x 10.0 mm

## **Physical characteristics**

| Material: | metal    |
|-----------|----------|
| Length:   | 254.0 mm |
| Width:    | 44.0 mm  |
| Height:   | 10.0 mm  |
| Colour:   | black    |