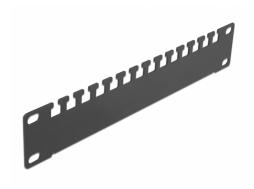

### **Description**

This cable support rail by Delock is suitable for installation in a 10" network cabinet.

#### **Optimal cable management**

Exposed cables can be fixed to the rail with cable ties or hook-and-loop fasteners for neat and orderly cable management.

### **Specification**

- For mounting in 10" network cabinet, 1U
- 14 cable routings
- · Colour: black
- · Material: metal
- Dimensions (LxWxH): ca. 254.0 x 44.0 x 10.0 mm