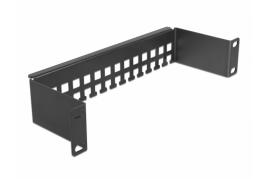

# Delock 10" Cable support rail bracket shape 1U black

#### **Description**

This cable support rail by Delock is suitable for installation in a 10" network cabinet.

#### **Optimal cable management**

Exposed cables can be fixed to the rail with cable ties or hook-and-loop fasteners for neat and orderly cable management.

## **Specification**

- For mounting in 10" network cabinet, 1U
- · Bracket shape
- 14 cable routings
- · Colour: black
- · Material: metal
- Dimensions (LxWxH): ca. 254.0 x 80.0 x 44.0 mm