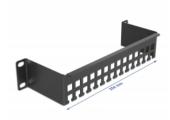

# Delock 10" Cable support rail bracket shape 1U black

## **Specification**

- For mounting in 10" network cabinet, 1U
- · Bracket shape
- 14 cable routings
- · Colour: black
- · Material: metal
- Dimensions (LxWxH): ca. 254.0 x 80.0 x 44.0 mm

# **Physical characteristics**

| Material: | metal    |
|-----------|----------|
| Length:   | 254.0 mm |
| Width:    | 80.0 mm  |
| Height:   | 44.0 mm  |
| Colour:   | black    |