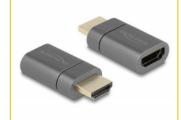

#### **Description**

This magnetic adapter by Delock can be used for connecting HDMI devices. The adapter can also be used as a port saver to protect the interface in applications with high contact durability. The adapter is designed to remain inside the port of the device and avoid the deterioration of the interface as well as act as dust protection.

When using the adapter, the cable can be connected to the counterpart of the adapter, the counterpart then connects magnetically to the remaining part in the device. The solid magnetic force supports a secure HDMI connection.

#### Interface

| Connector 1: | 1 x HDMI-A male   |
|--------------|-------------------|
| Connector 2: | 1 x HDMI-A female |