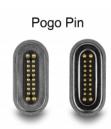

#### Quality

Optically and qualitatively the adapter convinces by its elegant aluminium housing, which makes it very robust, light weight and durable. The spring contacts (Pogo pins) guarantee a high functional reliability with a very high contact durability.

# **Specification**

- · Connectors:
  - 1 x HDMI-A male > 20 Pogo pin
  - 1 x HDMI-A female > 20 Pogo pin
- Transmission of audio and video signals
- Resolution up to 7680 x 4320 @ 60 Hz (depending on the system and the connected hardware)
- Supports HDR
- Supports HDCP
- · Material: aluminium