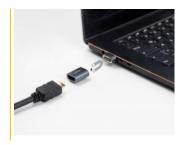

#### **Description**

This magnetic adapter by Delock can be used for connecting HDMI devices. The adapter can also be used as a port saver to protect the interface in applications with high contact durability. The adapter is designed to remain inside the port of the device and avoid the deterioration of the interface as well as act as dust protection.

When using the adapter, the cable can be connected to the counterpart of the adapter, the counterpart then connects magnetically to the remaining part in the device. The solid magnetic force supports a secure HDMI connection.