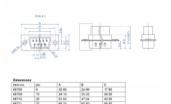

## **Specification**

- Connectors:
  1 x D-Sub 15 pin male (2 rows)
  15 x through hole for crimp contacts
- Cable gauge: 28 20 AWG
- Operating temperature: -40 °C ~ 105 °C
- Material: metal
- Dimensions (LxWxH): ca. 39.1 x 17.5 x 12.5 mm

## **Physical characteristics**

| Conductor gauge: | 28 - 20 AWG |
|------------------|-------------|
| Material:        | metal       |
| Length:          | 39.1 mm     |
| Width:           | 17.5 mm     |
| Height:          | 12.5 mm     |