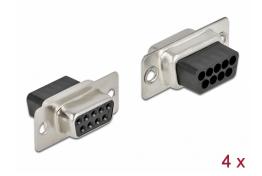

# Delock D-Sub 9 pin crimp female, metal, 4 pieces

## **Description**

This D-Sub female connector by Delock is suitable for cable mounting. On the back side there are through holes for inserting crimp contacts.

# **Specification**

- Connectors:
  - 1 x D-Sub 9 pin female (2 rows)
  - 9 x through hole for crimp contacts
- Cable gauge: 28 20 AWG
- Operating temperature: -40 °C ~ 105 °C
- · Material: metal
- Dimensions (LxWxH): ca. 30.8 x 17.5 x 12.5 mm

#### Package content

• 4 x D-Sub 9 pin crimp female