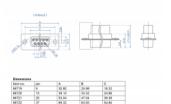

## **Specification**

- Connectors:
  1 x D-Sub 15 pin female (2 rows)
  15 x through hole for crimp contacts
- Cable gauge: 28 20 AWG
- Operating temperature: -40 °C ~ 105 °C
- Material: metal
- Dimensions (LxWxH): ca. 39.1 x 17.5 x 12.5 mm

## **Physical characteristics**

| Conductor gauge: | 28 - 20 AWG |
|------------------|-------------|
| Material:        | metal       |
| Length:          | 39.1 mm     |
| Width:           | 17.5 mm     |
| Height:          | 12.5 mm     |