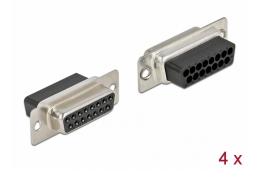

# Delock D-Sub 15 pin crimp female, metal, 4 pieces

#### Description

This D-Sub female connector by Delock is suitable for cable mounting. On the back side there are through holes for inserting crimp contacts.

Item no. 66720

EAN: 4043619667208 Country of origin: China Package: Zip poly bag

## **Specification**

- Connectors:
  1 x D-Sub 15 pin female (2 rows)
  15 x through hole for crimp contacts
- Cable gauge: 28 20 AWG
- Operating temperature: -40 °C ~ 105 °C
- Material: metal
- Dimensions (LxWxH): ca. 39.1 x 17.5 x 12.5 mm

#### Package content

• 4 x D-Sub 15 pin crimp female