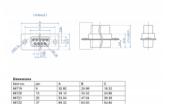

## **Specification**

- Connectors:
  1 x D-Sub 25 pin female (2 rows)
  25 x through hole for crimp contacts
- Cable gauge: 28 20 AWG
- Operating temperature: -40 °C ~ 105 °C
- Material: metal
- Dimensions (LxWxH): ca. 53.0 x 17.5 x 12.5 mm

## **Physical characteristics**

| Conductor gauge: | 28 - 20 AWG |
|------------------|-------------|
| Material:        | metal       |
| Length:          | 53.0 mm     |
| Width:           | 17.5 mm     |
| Height:          | 12.5 mm     |