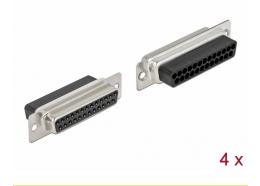

# Delock D-Sub 25 pin crimp female, metal, 4 pieces

### Description

This D-Sub female connector by Delock is suitable for cable mounting. On the back side there are through holes for inserting crimp contacts.

Item no. 66721

EAN: 4043619667215 Country of origin: China Package: Zip poly bag

## **Specification**

- Connectors:
  1 x D-Sub 25 pin female (2 rows)
  25 x through hole for crimp contacts
- Cable gauge: 28 20 AWG
- Operating temperature: -40 °C ~ 105 °C
- Material: metal
- Dimensions (LxWxH): ca. 53.0 x 17.5 x 12.5 mm

#### Package content

• 4 x D-Sub 25 pin crimp female