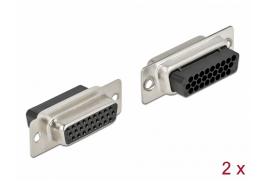

# Delock D-Sub HD 26 pin crimp female, metal, 2 pieces

### **Description**

This D-Sub HD (High Density) female connector by Delock is suitable for cable mounting. On the back side there are through holes for inserting crimp contacts.

## **Specification**

- Connectors:
  - 1 x D-Sub HD 26 pin female (3 rows) 26 x through hole for crimp contacts
- Cable gauge: 28 20 AWG
- Operating temperature: -40 °C ~ 105 °C
- · Material: metal
- Dimensions (LxWxH): ca. 39.1 x 15,7 x 12.5 mm

#### Package content

• 2 x D-Sub HD 26 pin crimp female

### Interface

| Connector 1: | 1 x D-Sub HD 26 pin female (3 rows)  |
|--------------|--------------------------------------|
| Connector 2: | 26 x through hole for crimp contacts |