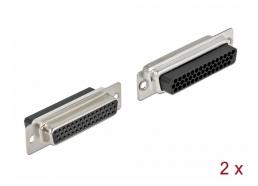

# Delock D-Sub HD 44 pin crimp female, metal, 2 pieces

#### Package content

• 2 x D-Sub HD 44 pin crimp female