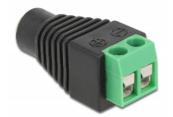

# Delock Adapter DC 1.35 x 3.5 mm female > Terminal Block 2 pin

#### Description

This terminal block adapter by Delock can be used to connect bare wires. Thus the adapter is not only convenient for special industry applications, but also for the hobby area, e.g. railway modelling. Various devices with a suitable DC power connector can be connected to the adapter and are supplied with power individually (depending on the requirements of the device).

### **Specification**

- Connectors:
  - 1 x DC 1.35 x 3.5 mm female
  - 1 x 2 pin terminal block
- · Positive pole inside, negative pole outside
- Pitch: 5.00 mm

#### Interface

| connector:   | 1 x DC 1.35 x 3.5 mm female |
|--------------|-----------------------------|
| Connector 1: | 1 x 2 pin terminal block    |