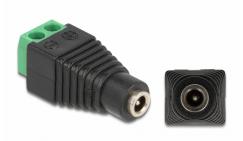

# Delock Adapter DC 1.35 x 3.5 mm female > Terminal Block 2 pin

#### Description

This terminal block adapter by Delock can be used to connect bare wires. Thus the adapter is not only convenient for special industry applications, but also for the hobby area, e.g. railway modelling. Various devices with a suitable DC power connector can be connected to the adapter and are supplied with power individually (depending on the requirements of the device).

### **Specification**

- Connectors:
  - 1 x DC 1.35 x 3.5 mm female
  - 1 x 2 pin terminal block
- · Positive pole inside, negative pole outside
- Pitch: 5.00 mm

#### Interface

| connector:   | 1 x DC 1.35 x 3.5 mm female |
|--------------|-----------------------------|
| Connector 1: | 1 x 2 pin terminal block    |