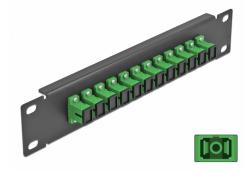

#### Description

This patch panel by Delock is equipped with twelve SC Simplex fiber optic couplers and is suitable for installation in a 10" network cabinet. With the SC Simplex couplers, fiber optic male connectors can be easily connected to each other.

## Specification

- Connectors: 12 x SC Simplex female > 12 x SC Simplex female
- For single-mode fiber
- Ceramic sleeve
- With dust cover
- Colour: green
- For mounting in 10" network cabinet, 1U
- 12 ports with SC Simplex couplers
- Housing material: metal
- Housing colour: black
- Dimensions (LxWxH): ca. 254 x 44 x 10 mm

#### Interface

| Connector 1: | 12 x SC Simplex female |
|--------------|------------------------|
| Connector 2: | 12 x SC Simplex female |