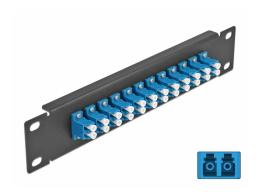

# Delock 10" Fiber Optic Patch Panel 12 Port LC Duplex blue 1U black

#### **Description**

This patch panel by Delock is equipped with twelve LC Duplex fiber optic couplers and is suitable for installation in a 10" network cabinet. With the LC Duplex couplers, fiber optic male connectors can be easily connected to each other.

#### **Specification**

- Connectors:
  - 12 x LC Duplex female >
  - 12 x LC Duplex female
- For single-mode fiber
- · Ceramic sleeve
- · With dust cover
- · Colour: blue
- For mounting in 10" network cabinet, 1U
- 12 ports with LC Duplex couplers
- · Housing material: metal
- Housing colour: black
- Dimensions (LxWxH): ca. 254 x 44 x 10 mm