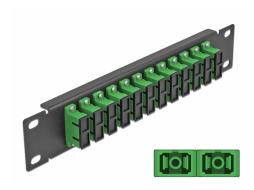

# Delock 10" Fiber Optic Patch Panel 12 Port SC Duplex green 1U black

#### **Description**

This patch panel by Delock is equipped with twelve SC Duplex fiber optic couplers and is suitable for installation in a 10" network cabinet. With the SC Duplex couplers, fiber optic male connectors can be easily connected to each other.

#### **Specification**

- Connectors:
  - 12 x SC Duplex female >
  - 12 x SC Duplex female
- For single-mode fiber
- · Ceramic sleeve
- · With dust cover
- · Colour: green
- For mounting in 10" network cabinet, 1U
- 12 ports with SC Duplex couplers
- · Housing material: metal
- Housing colour: black
- Dimensions (LxWxH): ca. 254 x 44 x 10 mm