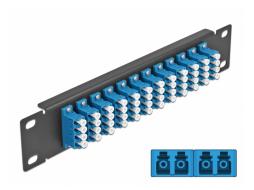

# Delock 10" Fiber Optic Patch Panel 12 Port LC Quad blue 1U black

#### **Description**

This patch panel by Delock is equipped with twelve LC Quad fiber optic couplers and is suitable for installation in a 10" network cabinet. With the LC Quad couplers, fiber optic male connectors can be easily connected to each other.

### **Specification**

- Connectors:
  - 12 x LC Quad female >
  - 12 x LC Quad female
- For single-mode fiber
- · Ceramic sleeve
- · With dust cover
- · Colour: blue
- For mounting in 10" network cabinet, 1U
- 12 ports with LC Quad couplers
- · Housing material: metal
- Housing colour: black
- Dimensions (LxWxH): ca. 254 x 44 x 10 mm