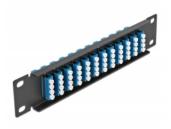

# Delock 10" Fiber Optic Patch Panel 12 Port LC Quad blue 1U black

#### **Description**

This patch panel by Delock is equipped with twelve LC Quad fiber optic couplers and is suitable for installation in a 10" network cabinet. With the LC Quad couplers, fiber optic male connectors can be easily connected to each other.

### **Specification**

- Connectors:
  - 12 x LC Quad female >
  - 12 x LC Quad female
- For single-mode fiber
- · Ceramic sleeve
- · With dust cover
- · Colour: blue
- For mounting in 10" network cabinet, 1U
- 12 ports with LC Quad couplers
- · Housing material: metal
- Housing colour: black
- Dimensions (LxWxH): ca. 254 x 44 x 10 mm