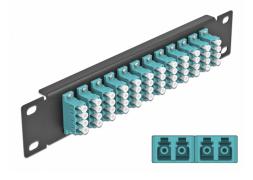

#### Description

This patch panel by Delock is equipped with twelve LC Quad fiber optic couplers and is suitable for installation in a 10" network cabinet. With the LC Quad couplers, fiber optic male connectors can be easily connected to each other.

### **Specification**

- Connectors: 12 x LC Quad female > 12 x LC Quad female
- For multi-mode fiber OM3
- Ceramic sleeve
- With dust cover
- Colour: aqua
- For mounting in 10" network cabinet, 1U
- 12 ports with LC Quad couplers
- Housing material: metal
- Housing colour: black
- Dimensions (LxWxH): ca. 254 x 44 x 10 mm