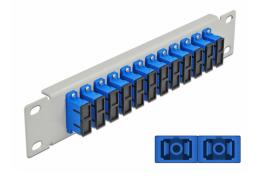

#### Description

This patch panel by Delock is equipped with twelve SC Duplex fiber optic couplers and is suitable for installation in a 10" network cabinet. With the SC Duplex couplers, fiber optic male connectors can be easily connected to each other.

## **Specification**

- Connectors:
  12 x SC Duplex female >
  12 x SC Duplex female
- For single-mode fiber
- Ceramic sleeve
- With dust cover
- Colour: blue
- For mounting in 10" network cabinet, 1U
- 12 ports with SC Duplex couplers
- Housing material: metal
- Housing colour: grey
- Dimensions (LxWxH): ca. 254 x 44 x 10 mm