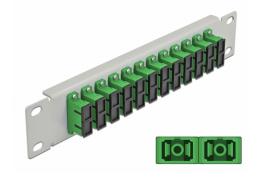

#### Description

This patch panel by Delock is equipped with twelve SC Duplex fiber optic couplers and is suitable for installation in a 10" network cabinet. With the SC Duplex couplers, fiber optic male connectors can be easily connected to each other.

### **Specification**

- Connectors:
  12 x SC Duplex female >
  12 x SC Duplex female
- For single-mode fiber
- Ceramic sleeve
- With dust cover
- Colour: green
- For mounting in 10" network cabinet, 1U
- 12 ports with SC Duplex couplers
- Housing material: metal
- Housing colour: grey
- Dimensions (LxWxH): ca. 254 x 44 x 10 mm

#### Interface

| Connector 1: | 12 x SC Duplex female |
|--------------|-----------------------|
| Connector 2: | 12 x SC Duplex female |