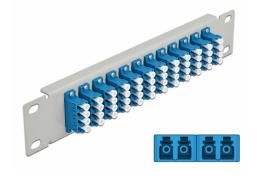

#### Description

This patch panel by Delock is equipped with twelve LC Quad fiber optic couplers and is suitable for installation in a 10" network cabinet. With the LC Quad couplers, fiber optic male connectors can be easily connected to each other.

## **Specification**

- Connectors: 12 x LC Quad female > 12 x LC Quad female
- For single-mode fiber
- Ceramic sleeve
- With dust cover
- Colour: blue
- For mounting in 10" network cabinet, 1U
- 12 ports with LC Quad couplers
- Housing material: metal
- Housing colour: grey
- Dimensions (LxWxH): ca. 254 x 44 x 10 mm