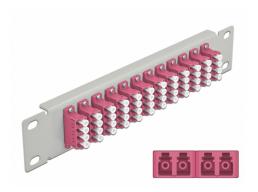

# Delock 10" Fiber Optic Patch Panel 12 Port LC Quad violet 1U grey

#### **Description**

This patch panel by Delock is equipped with twelve LC Quad fiber optic couplers and is suitable for installation in a 10" network cabinet. With the LC Quad couplers, fiber optic male connectors can be easily connected to each other.

### **Specification**

- Connectors:
  - 12 x LC Quad female >
  - 12 x LC Quad female
- For multi-mode fiber OM4
- · Ceramic sleeve
- · With dust cover
- · Colour: violet
- For mounting in 10" network cabinet, 1U
- 12 ports with LC Quad couplers
- · Housing material: metal
- · Housing colour: grey
- Dimensions (LxWxH): ca. 254 x 44 x 10 mm