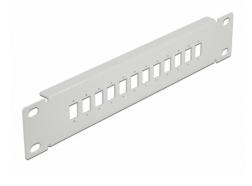

#### Description

This patch panel by Delock can be mounted in a 10" rack. It offers 12 installation spaces for individual assembly of SC Simplex or LC Duplex adapters.

# **Specification**

- For mounting in 10" network cabinet, 1U
- Rectangular cut-out 13.2 x 9.6 mm
- Pitch of screw hole: ca. 16.2 mm
- Housing colour: grey
- Dimensions (LxWxH): ca. 254 x 44 x 10 mm