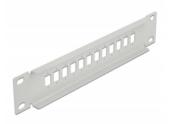

#### Description

This patch panel by Delock can be mounted in a 10" rack. It offers 12 installation spaces for individual assembly of SC Simplex or LC Duplex adapters.

# **Specification**

- For mounting in 10" network cabinet, 1U
- Rectangular cut-out 13.2 x 9.6 mm
- Pitch of screw hole: ca. 16.2 mm
- Housing colour: grey
- Dimensions (LxWxH): ca. 254 x 44 x 10 mm