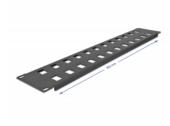

# Delock 19" Keystone Patch Panel 24 port 2U black

# **Description**

This patch panel by Delock can be mounted in a **19" cabinet**. With its standardized dimensions, it is suitable for easy **snap-in mounting** of **24 Keystone modules**.

# **Specification**

- For mounting in 19" network cabinet, 2U
- 24 Keystone ports 19.6 x 14.6 mm
- · Material: metal
- · Colour: black
- Dimensions (LxWxH): ca. 482 x 88 x 10 mm