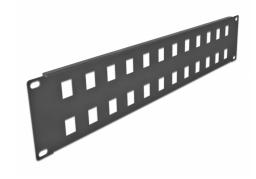

# Delock 19" Keystone Patch Panel 24 port 2U black

# **Description**

This patch panel by Delock can be mounted in a **19" cabinet**. With its standardized dimensions, it is suitable for easy **snap-in mounting** of **24 Keystone modules**.

# **Specification**

- For mounting in 19" network cabinet, 2U
- 24 Keystone ports 19.6 x 14.6 mm
- · Material: metal
- · Colour: black
- Dimensions (LxWxH): ca. 482 x 88 x 10 mm