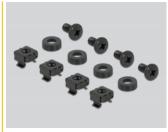

#### Package content

- 19" patch panel
- 4 x screws
- 4 x caged nut
- 4 x washers