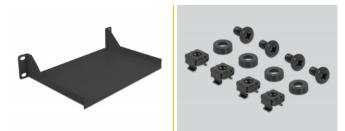

# Delock 10" Shelf for network cabinet 1U black

### Description

This 10" shelf by Delock is suitable for installation in a 10" network cabinet. The shelf provides the perfect storage surface for components that cannot be installed and leaves a neat and tidy impression in the network cabinet.



Item no. 66853

EAN: 4043619668533 Country of origin: China Package: Box

## **Specification**

- For mounting in 10" network cabinet, 1U
- Shelf area: ca. 215 x 150 mm
- Load capacity up to 10 kg
- Colour: black
- Material: sheet steel

#### Package content

- 10" shelf
- 4 x screws
- 4 x caged nut
- 4 x washers



# Images





#### General

| Mounting type: | 10 in |
|----------------|-------|
|                |       |

# **Physical characteristics**

| Material: | sheet steel |
|-----------|-------------|
| Length:   | 215 mm      |
| Width:    | 150 mm      |
| Colour:   | black       |