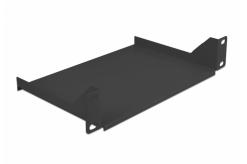

### Description

This 10" shelf by Delock is suitable for installation in a 10" network cabinet. The shelf provides the perfect storage surface for components that cannot be installed and leaves a neat and tidy impression in the network cabinet.

## **Specification**

- For mounting in 10" network cabinet, 1U
- Shelf area: ca. 215 x 150 mm
- Load capacity up to 10 kg
- Colour: black
- Material: sheet steel