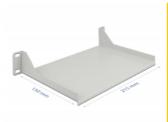

## **Specification**

- For mounting in 10" network cabinet, 1U
- Shelf area: ca. 215 x 150 mm
- · Load capacity up to 10 kg
- · Colour: grey
- · Material: sheet steel

## **Physical characteristics**

| Material: | sheet steel |
|-----------|-------------|
| Length:   | 215 mm      |
| Width:    | 150 mm      |
| Colour:   | grey        |