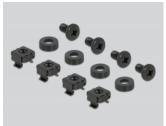

# Delock 10" Shelf for network cabinet 1U grey

#### **Description**

This 10" shelf by Delock is suitable for installation in a 10" network cabinet. The shelf provides the perfect storage surface for components that cannot be installed and leaves a neat and tidy impression in the network cabinet.



#### Item no. 66854

EAN: 4043619668540 Country of origin: China

Package: Box

## **Specification**

- For mounting in 10" network cabinet, 1U
- Shelf area: ca. 215 x 150 mm
- · Load capacity up to 10 kg
- · Colour: grey
- · Material: sheet steel

### Package content

- 10" shelf
- 4 x screws
- 4 x caged nut
- 4 x washers



## **Images**







#### General

| Mounting type: 10 in |
|----------------------|
|----------------------|

## **Physical characteristics**

| Material: | sheet steel |
|-----------|-------------|
| Length:   | 215 mm      |
| Width:    | 150 mm      |
| Colour:   | grey        |