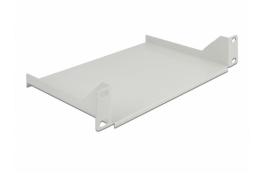

#### **Description**

This 10" shelf by Delock is suitable for installation in a 10" network cabinet. The shelf provides the perfect storage surface for components that cannot be installed and leaves a neat and tidy impression in the network cabinet.

## **Specification**

- For mounting in 10" network cabinet, 1U
- Shelf area: ca. 215 x 150 mm
- · Load capacity up to 10 kg
- · Colour: grey
- · Material: sheet steel