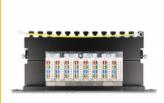

#### **Description**

This patch panel by Delock can be mounted in a 10" cabinet. Up to 8 network cables can be installed at the LSA blocks, using a punch down tool.

Item no. 66870

EAN: 4043619668700 Country of origin: China

#### Interface

Connector 1: 8 x RJ45 jack

Connector 2: 8 x LSA