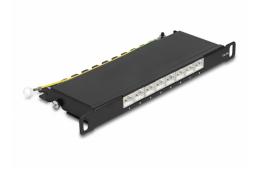

#### **Description**

This patch panel by Delock can be mounted in a 10" cabinet. Up to 8 network cables can be installed at the LSA blocks, using a punch down tool.

Item no. 66870

EAN: 4043619668700 Country of origin: China

### **Specification**

- Connectors:
  - 8 x RJ45 jack >
  - 8 x LSA
- For mounting in 10" network cabinet, 0.5U
- Compliant with Cat.6A requirements of ANSI/TIA/EIA 568-C.2
- TIA-568A/B pinout
- For solid or stranded wire (26 22 AWG)
- · Material: metal
- · Colour: black
- Dimensions (LxWxH): ca. 254 x 100 x 22 mm