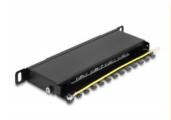

#### **Description**

This patch panel by Delock can be mounted in a 10" cabinet. Up to 8 network cables can be installed at the LSA blocks, using a punch down tool.

Item no. 66870

EAN: 4043619668700 Country of origin: China

### **Specification**

- Connectors:
  - 8 x RJ45 jack >
  - 8 x LSA
- For mounting in 10" network cabinet, 0.5U
- Compliant with Cat.6A requirements of ANSI/TIA/EIA 568-C.2
- TIA-568A/B pinout
- For solid or stranded wire (26 22 AWG)
- · Material: metal
- · Colour: black
- Dimensions (LxWxH): ca. 254 x 100 x 22 mm