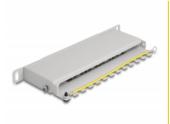

# Delock 10" Patch Panel 8 port Cat.6A 0.5U grey

#### **Technical details**

- Connectors:
  - 8 x RJ45 jack >
  - 8 x LSA
- For mounting in 10" network cabinet, 0.5U
- Compliant with Cat.6A requirements of ANSI/TIA/EIA 568-C.2
- TIA-568A/B pinout
- For solid or stranded wire (26 22 AWG)
- · Material: metal
- · Colour: grey
- Dimensions (LxWxH): ca. 254 x 100 x 22 mm