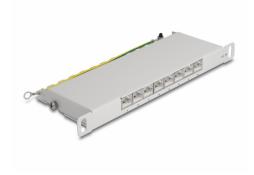

# Delock 10" Patch Panel 8 port Cat.6A 0.5U grey

### **Description**

This patch panel by Delock can be mounted in a 10" cabinet. Up to 8 network cables can be installed at the LSA blocks, using a punch down tool.

#### **Technical details**

- Connectors:
  - 8 x RJ45 jack >
  - 8 x LSA
- For mounting in 10" network cabinet, 0.5U
- Compliant with Cat.6A requirements of ANSI/TIA/EIA 568-C.2
- TIA-568A/B pinout
- For solid or stranded wire (26 22 AWG)
- · Material: metal
- · Colour: grey
- Dimensions (LxWxH): ca. 254 x 100 x 22 mm