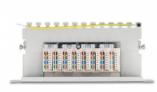

### **Description**

This patch panel by Delock can be mounted in a 10" cabinet. Up to 8 network cables can be installed at the LSA blocks, using a punch down tool.

#### **Technical details**

- Connectors:
  - 8 x RJ45 jack >
  - 8 x LSA
- For mounting in 10" network cabinet, 0.5U
- Compliant with Cat.6A requirements of ANSI/TIA/EIA 568-C.2
- TIA-568A/B pinout
- For solid or stranded wire (26 22 AWG)
- · Material: metal
- · Colour: grey
- Dimensions (LxWxH): ca. 254 x 100 x 22 mm

## Interface

Connector 1: 8 x RJ45 jack

Connector 2: 8 x LSA