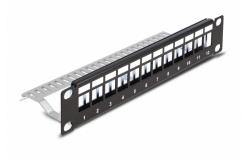

## Description

This patch panel by Delock can be mounted in a 10" cabinet. With its standardized dimensions, it is suitable for easy snap-in mounting of 12 Keystone modules.

#### Cable fixing for optimal cable management

On the back of the patch panel, the cables can be fixed with cable ties to enable clear and orderly cable routing.

## Specification

- For mounting in 10" network cabinet, 1U
- 12 Keystone ports 16.5 x 14.9 mm
- With labelling field
- Material: metal
- Colour: black
- Dimensions (LxWxH): ca. 254 x 72 x 44 mm