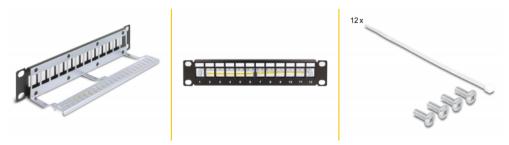

# Delock 10" Keystone Patch Panel 12 port with strain relief 1U black

## Description

This patch panel by Delock can be mounted in a 10" cabinet. With its standardized dimensions, it is suitable for easy snap-in mounting of 12 Keystone modules.

#### Cable fixing for optimal cable management

On the back of the patch panel, the cables can be fixed with cable ties to enable clear and orderly cable routing.



#### Item no. 66874

EAN: 4043619668748 Country of origin: China Package: Box

## Specification

- For mounting in 10" network cabinet, 1U
- 12 Keystone ports 16.5 x 14.9 mm
- With labelling field
- Material: metal
- Colour: black
- Dimensions (LxWxH): ca. 254 x 72 x 44 mm

# Package content

- 10" patch panel
- 12 x cable tie
- 4 x screw
- Ground wire



# Images





#### General

| Mounting type: | 10 in |
|----------------|-------|
|                |       |

# **Physical characteristics**

| Material: | metal  |
|-----------|--------|
| Length:   | 254 mm |
| Width:    | 72 mm  |
| Height:   | 44 mm  |
| Colour:   | black  |