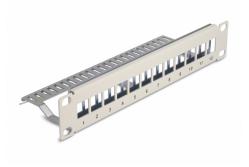

# Delock 10" Keystone Patch Panel 12 port with strain relief 1U grey

### Description

This patch panel by Delock can be mounted in a 10" cabinet. With its standardized dimensions, it is suitable for easy snap-in mounting of 12 Keystone modules.

### Specification

- For mounting in 10" network cabinet, 1U
- 12 Keystone ports 16.5 x 14.9 mm
- Material: metal
- Colour: grey
- Dimensions (LxWxH): ca. 254 x 72 x 44 mm