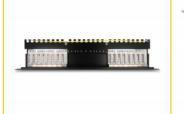

#### Description

This patch panel by Delock can be mounted in a 19" cabinet. Up to 16 network cables can be installed at the LSA blocks, using a punch down tool.

Item no. 66876

EAN: 4043619668762 Country of origin: China Package: Box

#### Interface

| Connector 1: | 16 x RJ45 jack |
|--------------|----------------|
| Connector 2: | 16 x LSA       |