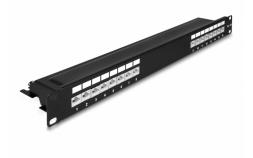

# Delock 19" Patch Panel 16 port Cat.6A 1U black

#### Description

This patch panel by Delock can be mounted in a 19" cabinet. Up to 16 network cables can be installed at the LSA blocks, using a punch down tool.

Item no. 66876

EAN: 4043619668762 Country of origin: China Package: Box

#### Specification

- Connectors: 16 x RJ45 jack > 16 x LSA
- For mounting in 19" network cabinet, 1U
- Compliant with Cat.6A requirements of ANSI/TIA/EIA 568-C.2
- TIA-568A/B pinout
- For solid or stranded wire (26 22 AWG)
- Material: metal
- Colour: black
- Dimensions (LxWxH): ca. 482.6 x 100 x 44.5 mm