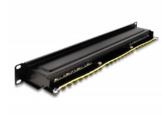

#### Description

This patch panel by Delock can be mounted in a 19" cabinet. Up to 16 network cables can be installed at the LSA blocks, using a punch down tool.

Item no. 66876

EAN: 4043619668762 Country of origin: China Package: Box

#### Specification

- Connectors: 16 x RJ45 jack > 16 x LSA
- For mounting in 19" network cabinet, 1U
- Compliant with Cat.6A requirements of ANSI/TIA/EIA 568-C.2
- TIA-568A/B pinout
- For solid or stranded wire (26 22 AWG)
- Material: metal
- Colour: black
- Dimensions (LxWxH): ca. 482.6 x 100 x 44.5 mm

#### Interface

| Connector 1: | 16 x RJ45 jack |
|--------------|----------------|
| Connector 2: | 16 x LSA       |