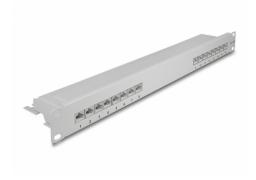

# Delock 19" Patch Panel 16 port Cat.6A 1U grey

#### **Description**

This patch panel by Delock can be mounted in a 19" cabinet. Up to 16 network cables can be installed at the LSA blocks, using a punch down tool.

## **Specification**

- Connectors:
  - 16 x RJ45 jack >
  - 16 x LSA
- For mounting in 19" network cabinet, 1U
- Compliant with Cat.6A requirements of ANSI/TIA/EIA 568-C.2
- TIA-568A/B pinout
- For solid or stranded wire (26 22 AWG)
- · Material: metal
- Colour: grey
- Dimensions (LxWxH): ca. 482.6 x 100 x 44.5 mm