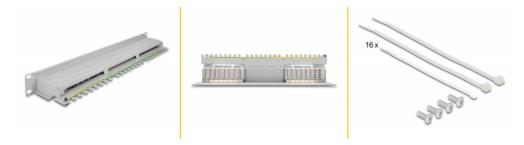

#### Package content

- 19" patch panel
- 2 x cable tie 4.7 x 200 mm
- 16 x cable tie 2.4 x 100 mm
- 4 x screw
- · Ground wire