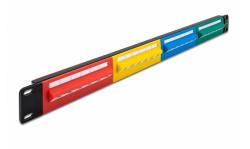

# Description

This patch panel by Delock can be mounted in a 19" cabinet. Up to 24 network cables can be installed at the LSA blocks, using a punch down tool.

Item no. 66880

EAN: 4043619668809 Country of origin: China Package: Box

# Specification

- Connectors: 24 x RJ45 jack > 24 x LSA
- For mounting in 19" network cabinet, 1U
- With labelling field
- Compliant with Cat.5e requirements of ANSI/TIA 568-C
- TIA-568A/B pinout
- For solid or stranded wire (26 22 AWG)
- Material: metal / plastic
- Colour: red, yellow, blue, green
- Dimensions (LxWxH): ca. 482.6 x 44.5 x 33.4 mm