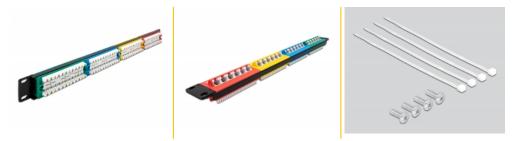

# Package content

- 19" patch panel
- 4 x cable tie 4.6 x 200 mm
- 4 x screw M6 x 16 mm