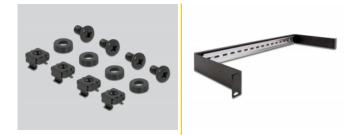

#### Package content

- 19" DIN rail panel
- 4 x screws
- 4 x caged nut
- 4 x washers