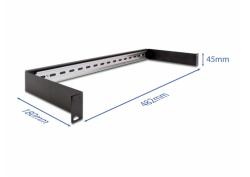

### **Specification**

- For mounting in 19" network cabinet, 1U
- DIN rail 35 mm
- Material: metal
- Colour: black
- Dimensions (LxWxH): ca. 482 x 180 x 45 mm

## **Physical characteristics**

| Material: | metal  |
|-----------|--------|
| Length:   | 482 mm |
| Width:    | 180 mm |
| Height:   | 45 mm  |
| Colour:   | black  |