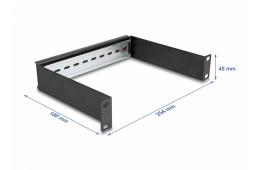

### **Specification**

- For mounting in 10" network cabinet, 1U
- DIN rail 35 mm
- · Material: metal
- · Colour: black
- Dimensions (LxWxH): ca. 254 x 180 x 45 mm

## **Physical characteristics**

| Material: | metal  |
|-----------|--------|
| Length:   | 254 mm |
| Width:    | 180 mm |
| Height:   | 45 mm  |
| Colour:   | black  |