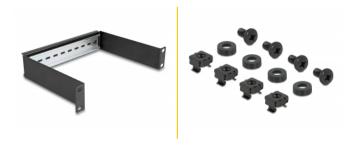

#### Package content

- 10" DIN rail panel
- 4 x screws
- 4 x caged nut
- 4 x washers