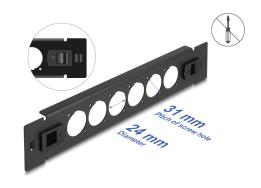

### Description

This patch panel by Delock can be mounted in a 10" rack. With its standardized dimensions, it is suitable for easy mounting of 6 D-type modules.

### **Specification**

- 6 D-type ports 24 x 19 mm
- For mounting in 10" racks, 1U
- · Material: metal
- · Colour: black
- Dimensions (LxWxH): ca. 254.0 x 44.4 x 12.5 mm