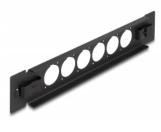

### Description

This patch panel by Delock can be mounted in a 10" rack. With its standardized dimensions, it is suitable for easy mounting of 6 D-type modules.

### **Specification**

- 6 D-type ports 24 x 19 mm
- For mounting in 10" racks, 1U
- · Material: metal
- · Colour: black
- Dimensions (LxWxH): ca. 254.0 x 44.4 x 12.5 mm