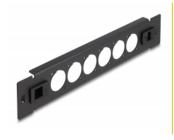

### Description

This patch panel by Delock can be mounted in a 10" rack. With its standardized dimensions, it is suitable for easy mounting of 6 D-type modules.

### **Specification**

- 6 D-type ports 24 x 19 mm
- For mounting in 10" racks, 1U
- · Material: metal
- · Colour: black
- Dimensions (LxWxH): ca. 254.0 x 44.4 x 12.5 mm