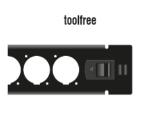

#### Installation without tools

The special feature of this patch panel is that no tools are required for installation in a network cabinet. The integrated mounting clips can simply be pushed outwards to lock the panel in place.