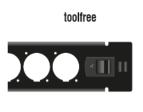

#### Installation without tools

The special feature of this patch panel is that no tools are required for installation in a network cabinet. The integrated mounting clips can simply be pushed outwards to lock the panel in place.