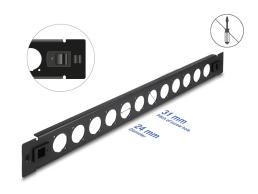

### Description

This patch panel by Delock can be mounted in a 19" rack. With its standardized dimensions, it is suitable for easy mounting of 12 D-type modules.

#### Installation without tools

The special feature of this patch panel is that no tools are required for installation in a network cabinet. The integrated mounting clips can simply be pushed outwards to lock the panel in place.

# **Specification**

- 12 D-type ports 24 x 19 mm
- For mounting in 19" racks, 1U
- · Material: metal
- · Colour: black
- Dimensions (LxWxH): ca. 482.0 x 44.4 x 12.5 mm