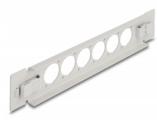

#### **Description**

This patch panel by Delock can be mounted in a 10" rack. With its standardized dimensions, it is suitable for easy mounting of 6 D-type modules.

# **Specification**

- 6 D-type ports 24 x 19 mm
- For mounting in 10" racks, 1U
- · Material: metal
- · Colour: grey
- Dimensions (LxWxH): ca. 254.0 x 44.4 x 12.5 mm