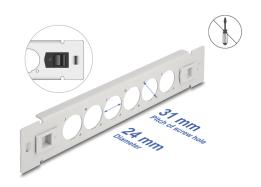

#### **Description**

This patch panel by Delock can be mounted in a 10" rack. With its standardized dimensions, it is suitable for easy mounting of 6 D-type modules.

# **Specification**

- 6 D-type ports 24 x 19 mm
- For mounting in 10" racks, 1U
- · Material: metal
- · Colour: grey
- Dimensions (LxWxH): ca. 254.0 x 44.4 x 12.5 mm