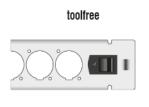

#### Installation without tools

The special feature of this patch panel is that no tools are required for installation in a network cabinet. The integrated mounting clips can simply be pushed outwards to lock the panel in place.