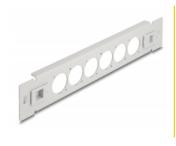

#### **Description**

This patch panel by Delock can be mounted in a 10" rack. With its standardized dimensions, it is suitable for easy mounting of 6 D-type modules.

# **Specification**

- 6 D-type ports 24 x 19 mm
- For mounting in 10" racks, 1U
- · Material: metal
- · Colour: grey
- Dimensions (LxWxH): ca. 254.0 x 44.4 x 12.5 mm