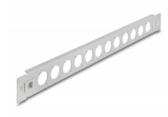

### Description

This patch panel by Delock can be mounted in a 19" rack. With its standardized dimensions, it is suitable for easy mounting of 12 D-type modules.

## Specification

- 12 D-type ports 24 x 19 mm
- For mounting in 19" racks, 1U
- Material: metal
- Colour: grey
- Dimensions (LxWxH): ca. 482.0 x 44.4 x 12.5 mm