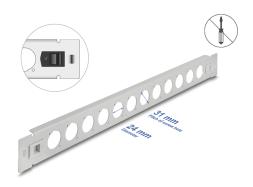

### Description

This patch panel by Delock can be mounted in a 19" rack. With its standardized dimensions, it is suitable for easy mounting of 12 D-type modules.

## Specification

- 12 D-type ports 24 x 19 mm
- For mounting in 19" racks, 1U
- Material: metal
- Colour: grey
- Dimensions (LxWxH): ca. 482.0 x 44.4 x 12.5 mm