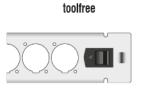

#### Installation without tools

The special feature of this patch panel is that no tools are required for installation in a network cabinet. The integrated mounting clips can simply be pushed outwards to lock the panel in place.