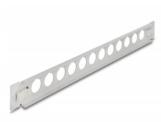

### Description

This patch panel by Delock can be mounted in a 19" rack. With its standardized dimensions, it is suitable for easy mounting of 12 D-type modules.

## Specification

- 12 D-type ports 24 x 19 mm
- For mounting in 19" racks, 1U
- Material: metal
- Colour: grey
- Dimensions (LxWxH): ca. 482.0 x 44.4 x 12.5 mm