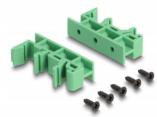

#### **DIN** rail mounting

With the clips included in the delivery content, the adapter can be attached to a 15 mm or 35 mm wide DIN rail.

## Package content

- Adapter
- 2 x DIN rail clip
- 5 x screws