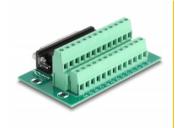

## **Specification**

- Connectors:
  - 1 x D-Sub 25 pin female
  - 1 x 26 pin terminal block
- Pin assignment: 1:1
- Pitch: 5.00 mm
- Useable for a cable gauge from 24 to 12 AWG
- DIN rail mounting: 15 mm and 35 mm
- Operating temperature: -40 °C ~ 100 °C
- Dimensions (LxWxH): ca. 86 x 51 x 30 mm

#### Interface

| Connector 1: | 1 x D-Sub 25 pin female   |
|--------------|---------------------------|
| Connector 2: | 1 x 26 pin terminal block |