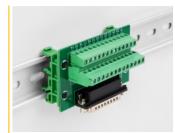

#### **DIN** rail mounting

With the clips included in the delivery content, the adapter can be attached to a 15 mm or 35 mm wide DIN rail.

## System requirements

- A free D-Sub 25 pin male
- 15 mm or 35 mm DIN rail