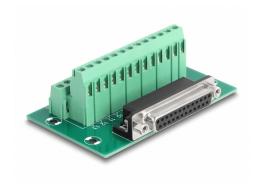

## **Specification**

- Connectors:
  - 1 x D-Sub 25 pin female
  - 1 x 26 pin terminal block
- Pin assignment: 1:1
- Pitch: 5.00 mm
- Useable for a cable gauge from 24 to 12 AWG
- DIN rail mounting: 15 mm and 35 mm
- Operating temperature: -40 °C ~ 100 °C
- Dimensions (LxWxH): ca. 86 x 51 x 30 mm

#### Interface

| Connector 1: | 1 x D-Sub 25 pin female   |
|--------------|---------------------------|
| Connector 2: | 1 x 26 pin terminal block |