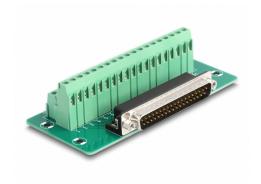

# **Description**

This terminal block adapter by Delock can be used to connect wires with stripped ends.

### **Specification**

- Connectors:
  - 1 x D-Sub 37 pin male
  - 1 x 38 pin terminal block
- Pin assignment: 1:1
- Pitch: 5.00 mm
- Useable for a cable gauge from 24 to 12 AWG
- DIN rail mounting: 15 mm and 35 mm
- Operating temperature: -40 °C ~ 100 °C
- Dimensions (LxWxH): ca. 116 x 51 x 30 mm

#### Interface

| Connector 1: | 1 x D-Sub 37 pin male     |
|--------------|---------------------------|
| Connector 2: | 1 x 38 pin terminal block |