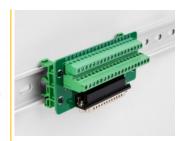

#### **DIN** rail mounting

With the clips included in the delivery content, the adapter can be attached to a 15 mm or 35 mm wide DIN rail.

# Package content

- Adapter
- 2 x DIN rail clip
- 5 x screws