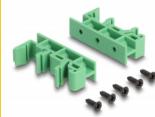

#### **DIN** rail mounting

With the clips included in the delivery content, the adapter can be attached to a 15 mm or 35 mm wide DIN rail.

# Package content

- Adapter
- 2 x DIN rail clip
- 5 x screws