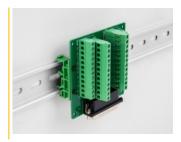

#### **DIN** rail mounting

With the clips included in the delivery content, the adapter can be attached to a 15 mm or 35 mm wide DIN rail.

### System requirements

- A free D-Sub HD 44 pin female
- 15 mm or 35 mm DIN rail