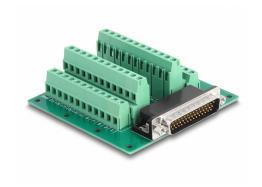

## **Description**

This terminal block adapter by Delock can be used to connect wires with stripped ends.

## **Specification**

- Connectors:
  - 1 x D-Sub HD 44 pin male
  - 1 x 45 pin terminal block
- Pin assignment: 1:1
- Pitch: 5.00 mm
- Useable for a cable gauge from 24 to 12 AWG
- DIN rail mounting: 15 mm and 35 mm
- Operating temperature: -40 °C ~ 100 °C
- Dimensions (LxWxH): ca. 86 x 84 x 30 mm

### Interface

| Connector 1: | 1 x D-Sub HD 44 pin male  |
|--------------|---------------------------|
| Connector 2: | 1 x 45 pin terminal block |