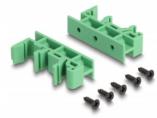

#### **DIN** rail mounting

With the clips included in the delivery content, the adapter can be attached to a 15 mm or 35 mm wide DIN rail.

## Package content

- Adapter
- 2 x DIN rail clip
- 5 x screws