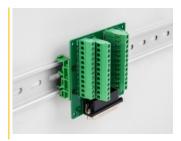

#### **DIN** rail mounting

With the clips included in the delivery content, the adapter can be attached to a 15 mm or 35 mm wide DIN rail.

#### System requirements

- A free D-Sub 44 pin male
- 15 mm or 35 mm DIN rail