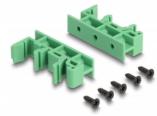

#### **DIN** rail mounting

With the clips included in the delivery content, the adapter can be attached to a 15 mm or 35 mm wide DIN rail.

## Package content

- Adapter
- 2 x DIN rail clip
- 5 x screws