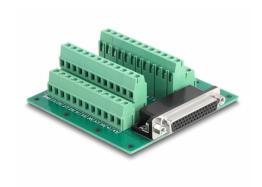

## **Description**

This terminal block adapter by Delock can be used to connect wires with stripped ends.

## **Specification**

- Connectors:
  - 1 x D-Sub HD 44 pin female
  - 1 x 45 pin terminal block
- Pin assignment: 1:1
- Pitch: 5.00 mm
- Useable for a cable gauge from 24 to 12 AWG
- DIN rail mounting: 15 mm and 35 mm
- Operating temperature: -40 °C ~ 100 °C
- Dimensions (LxWxH): ca. 86 x 84 x 30 mm

## Interface

| Connector 1: | 1 x D-Sub HD 44 pin female |
|--------------|----------------------------|
| Connector 2: | 1 x 45 pin terminal block  |