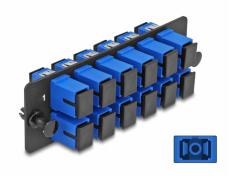

#### Description

This panel by Delock is equipped with twelve SC Simplex couplers and is suitable for installation in 19" fiber optic HD (High Density) patch panel by Delock (66924). With the SC Simplex couplers, fiber optic male connectors can be easily connected to each other.

### **Specification**

- Connectors: 12 x SC Simplex female > 12 x SC Simplex female
- For 12 OS2 Single-mode fibers
- Zirconia ceramic ferrule with protection cap
- For mounting in 19" fiber optic HD (High Density) patch panel, 1U
- 12 ports with SC Simplex couplers
- Material: metal / plastic
- Colour: blue / black
- Dimensions (LxWxH): ca. 109 x 35 x 20 mm

#### Interface

| Connector 1: | 12 x SC Simplex female |
|--------------|------------------------|
| Connector 2: | 12 x SC Simplex female |