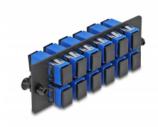

#### Description

This panel by Delock is equipped with twelve SC Simplex couplers and is suitable for installation in 19" fiber optic HD (High Density) patch panel by Delock (66924). With the SC Simplex couplers, fiber optic male connectors can be easily connected to each other.

### **Specification**

- Connectors: 12 x SC Simplex female > 12 x SC Simplex female
- For 12 OS2 Single-mode fibers
- Zirconia ceramic ferrule with protection cap
- For mounting in 19" fiber optic HD (High Density) patch panel, 1U
- 12 ports with SC Simplex couplers
- Material: metal / plastic
- Colour: blue / black
- Dimensions (LxWxH): ca. 109 x 35 x 20 mm

#### Interface

| Connector 1: | 12 x SC Simplex female |
|--------------|------------------------|
| Connector 2: | 12 x SC Simplex female |